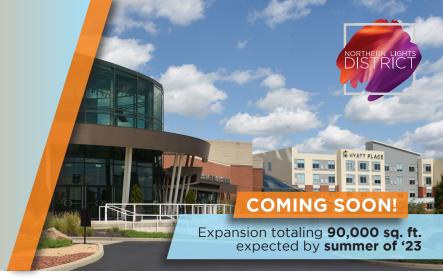

# WELCOME BACK INCENTIVE!

VENUE LODGING DINING

The Sharonville Convention Center is home to 68,000 sq. ft. of event space and 18 independent rooms. Schedule your next event with us by **12/20/22** and receive an exciting variety of offers below!